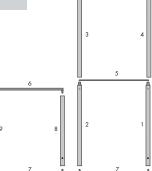

### Step 1

In the same manner as above assemble Bottom (7)(with cord hole) to Side (1)(with cord hole) and continue by matching numbered stickers.

### Step 2

Press Center Support Bar (5) into provided slots by pressing with equal pressure on both sides. Remove by pulling equally on both sides to prevent breaking.