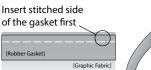

### Step 3

Graphic (15) installs on the beveled side of frame by inserting the Graphic's gasket edges into the frame, and inserting each corner into the frames four corners, then work around the frame alternating opposite sides until complete. Loop for removing Graphic (15) will be at bottom corner.

### Step 4

The Back Panel with Lights (12) installs on the flat side of the frame into the SEG channel. Back Panel has a gasket edge just like the printed Graphic (15) and installs in the same manner. Lights will face inward when installed. Channel is offset to allow for Hanging Brackets (11).