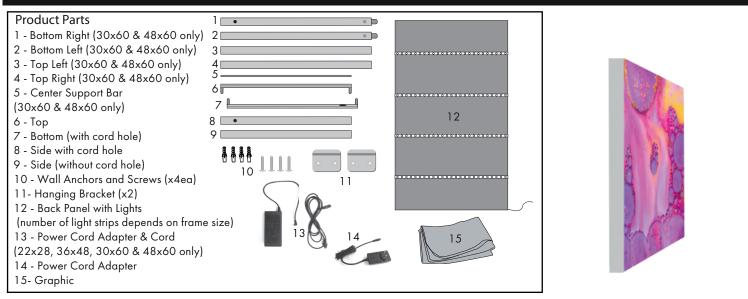

### Step 1

Assemble Bottom (7)(with cord hole) to Side (8)(with cord hole) by firmly pressing together. Match numbered stickers.

### Step 2

Assemble Side (9)(without cord hole) to Bottom (7). Press Top (6) firmly into assembled Sides (8 & 9). Match numbered stickers.

### Step 3

Graphic (15) installs on the beveled side of frame by inserting the Graphic's gasket edges into the frame, and inserting each corner into the frames four corners, then work around the frame alternating opposite sides until complete. Loop for removing Graphic (15) will be at bottom corner.

### Step 4

The Back Panel with Lights (12) installs on the flat side of the frame into the SEG channel. Back Panel has a gasket edge just like the printed Graphic (15) and installs in the same manner. Lights will face inward when installed. Channel is offset to allow for Hanging Brackets (11).

### Step 1

In the same manner as above assemble Bottom (7)(with cord hole) to Side (1)(with cord hole) and continue by matching numbered stickers.

### Step 2

Press Center Support Bar (5) into provided slots by pressing with equal pressure on both sides. Remove by pulling equally on both sides to prevent breaking.

### Step 3

Product can be displayed in horizontal or vertical position by inserting both Hanging Brackets (11) anywhere along the Hanging Bracket Channel. Cord connected to Back Panel with Lights (12) can be fished throuh either cord hole. Connect to Power Cord Adapter & Cord (13) for 22"x 28", 36"x 48", 30"x 60" & 48"x 60" and Power Cord Adapter (14) for other Four sizes.