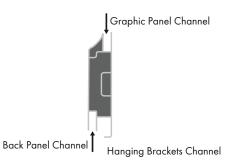

### Step 4

The Back Panel with Lights (12) installs on the flat side of the frame into the SEG channel. Back Panel has a gasket edge just like the printed Graphic (15) and installs in the same manner. Lights will face inward when installed. Channel is offset to allow for Hanging Brackets (11).

### Step 3

Product can be displayed in horizontal or vertical position by inserting both Hanging Brackets (11) anywhere along the Hanging Bracket Channel. Cord connected to Back Panel with Lights (12) can be fished throuh either cord hole. Connect to Power Cord Adapter & Cord (13) for 22"x 28", 36"x 48", 30"x 60" & 48"x 60" and Power Cord Adapter (14) for other Four sizes.